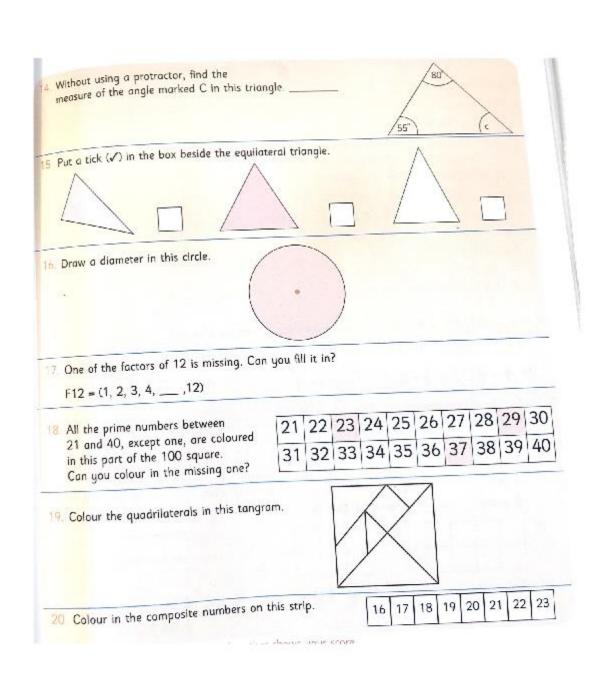

| 2.  | Take 796 from 1200                                                                                      |                                                                                                                                                                                                                                                                                                                                                                                                                                                                                                                                                                                                                                                                                                                                                                                                                                                                                                                                                                                                                                                                                                                                                                                                                                                                                                                                                                                                                                                                                                                                                                                                                                                                                                                                                                                                                                                                                                                                                                                                                                                                                                                                |
|-----|---------------------------------------------------------------------------------------------------------|--------------------------------------------------------------------------------------------------------------------------------------------------------------------------------------------------------------------------------------------------------------------------------------------------------------------------------------------------------------------------------------------------------------------------------------------------------------------------------------------------------------------------------------------------------------------------------------------------------------------------------------------------------------------------------------------------------------------------------------------------------------------------------------------------------------------------------------------------------------------------------------------------------------------------------------------------------------------------------------------------------------------------------------------------------------------------------------------------------------------------------------------------------------------------------------------------------------------------------------------------------------------------------------------------------------------------------------------------------------------------------------------------------------------------------------------------------------------------------------------------------------------------------------------------------------------------------------------------------------------------------------------------------------------------------------------------------------------------------------------------------------------------------------------------------------------------------------------------------------------------------------------------------------------------------------------------------------------------------------------------------------------------------------------------------------------------------------------------------------------------------|
| 3.  | Find the number that is 16 smaller than 400                                                             |                                                                                                                                                                                                                                                                                                                                                                                                                                                                                                                                                                                                                                                                                                                                                                                                                                                                                                                                                                                                                                                                                                                                                                                                                                                                                                                                                                                                                                                                                                                                                                                                                                                                                                                                                                                                                                                                                                                                                                                                                                                                                                                                |
| 4,  | Find the cost of 15 football jerseys at €25 each                                                        |                                                                                                                                                                                                                                                                                                                                                                                                                                                                                                                                                                                                                                                                                                                                                                                                                                                                                                                                                                                                                                                                                                                                                                                                                                                                                                                                                                                                                                                                                                                                                                                                                                                                                                                                                                                                                                                                                                                                                                                                                                                                                                                                |
| 5.  | Michael spent $1\frac{1}{2}$ hours at his homework last night.                                          |                                                                                                                                                                                                                                                                                                                                                                                                                                                                                                                                                                                                                                                                                                                                                                                                                                                                                                                                                                                                                                                                                                                                                                                                                                                                                                                                                                                                                                                                                                                                                                                                                                                                                                                                                                                                                                                                                                                                                                                                                                                                                                                                |
|     | He spent $\frac{2}{5}$ of that time doing mathematics.<br>How many minutes did he spend at mathematics? |                                                                                                                                                                                                                                                                                                                                                                                                                                                                                                                                                                                                                                                                                                                                                                                                                                                                                                                                                                                                                                                                                                                                                                                                                                                                                                                                                                                                                                                                                                                                                                                                                                                                                                                                                                                                                                                                                                                                                                                                                                                                                                                                |
| 6.  | By how much is 16.2 bigger than 9.75?                                                                   | / [4]                                                                                                                                                                                                                                                                                                                                                                                                                                                                                                                                                                                                                                                                                                                                                                                                                                                                                                                                                                                                                                                                                                                                                                                                                                                                                                                                                                                                                                                                                                                                                                                                                                                                                                                                                                                                                                                                                                                                                                                                                                                                                                                          |
|     | Find the length of the perimeter of this triangle.                                                      | A Son Siring                                                                                                                                                                                                                                                                                                                                                                                                                                                                                                                                                                                                                                                                                                                                                                                                                                                                                                                                                                                                                                                                                                                                                                                                                                                                                                                                                                                                                                                                                                                                                                                                                                                                                                                                                                                                                                                                                                                                                                                                                                                                                                                   |
| 8.  | How many centimetres in 2m 70cm?                                                                        | 5.9cm                                                                                                                                                                                                                                                                                                                                                                                                                                                                                                                                                                                                                                                                                                                                                                                                                                                                                                                                                                                                                                                                                                                                                                                                                                                                                                                                                                                                                                                                                                                                                                                                                                                                                                                                                                                                                                                                                                                                                                                                                                                                                                                          |
| 9.  | How many metres in 3 ½ km?                                                                              | and the same of th |
| 10. | Write 3m 96cm as metres in decimal form                                                                 |                                                                                                                                                                                                                                                                                                                                                                                                                                                                                                                                                                                                                                                                                                                                                                                                                                                                                                                                                                                                                                                                                                                                                                                                                                                                                                                                                                                                                                                                                                                                                                                                                                                                                                                                                                                                                                                                                                                                                                                                                                                                                                                                |
| 11. | Change 8765 metres to kilometres and metres                                                             |                                                                                                                                                                                                                                                                                                                                                                                                                                                                                                                                                                                                                                                                                                                                                                                                                                                                                                                                                                                                                                                                                                                                                                                                                                                                                                                                                                                                                                                                                                                                                                                                                                                                                                                                                                                                                                                                                                                                                                                                                                                                                                                                |
| 12. | With your protractor, measure the size of the angle between the hands of this clock                     | 10 12 1<br>9 3<br>8 9                                                                                                                                                                                                                                                                                                                                                                                                                                                                                                                                                                                                                                                                                                                                                                                                                                                                                                                                                                                                                                                                                                                                                                                                                                                                                                                                                                                                                                                                                                                                                                                                                                                                                                                                                                                                                                                                                                                                                                                                                                                                                                          |
| 13. | Draw an angle of 75° in this box.                                                                       |                                                                                                                                                                                                                                                                                                                                                                                                                                                                                                                                                                                                                                                                                                                                                                                                                                                                                                                                                                                                                                                                                                                                                                                                                                                                                                                                                                                                                                                                                                                                                                                                                                                                                                                                                                                                                                                                                                                                                                                                                                                                                                                                |